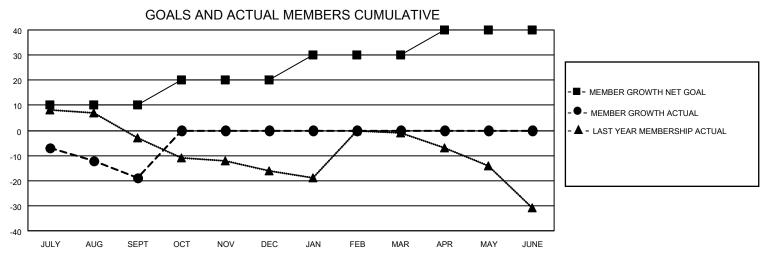

## District 27 A2

| Clubs         |               |             |               | Members               |                        |                         |                                                    |  |
|---------------|---------------|-------------|---------------|-----------------------|------------------------|-------------------------|----------------------------------------------------|--|
|               | RESULTS FOR   | R 2020-2021 |               | RESULTS FOR 2020-2021 |                        |                         |                                                    |  |
| QUARTER       | NEW CLUB GOAL | NEW CLUBS   | DROPPED CLUBS | QUARTER MEMB          | SER GROWTH NET<br>GOAL | MEMBER GROWTH<br>ACTUAL | DROPPED<br>MEMBERS ACTUAL<br>(including transfers) |  |
| JULY/AUG/SEPT | 0             | 0           | 0             | JULY/AUG/SEPT         | 10                     | 17                      | 35                                                 |  |
| OCT/NOV/DEC   | 0             | 0           | 0             | OCT/NOV/DEC           | 10                     | 0                       | 0                                                  |  |
| JAN/FEB/MAR   | 0             | 0           | 0             | JAN/FEB/MAR           | 10                     | 0                       | 0                                                  |  |
| APR/MAY/JUNE  | 0             | 0           | 0             | APR/MAY/JUNE          | 10                     | 0                       | 0                                                  |  |